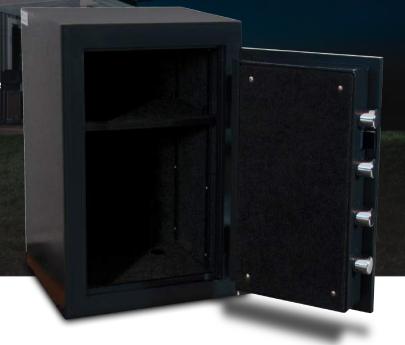

## **FEATURES:**

- 12mm solid steel door with additional attack resisting qualities.
- 12mm thick fireboard internally to provide protection from fire.
- 18mm overall body thickness providing substantial security.
- Durable multi layer paint finish.
- Full internal carpet lining to walls and adjustable shelves.
- Highest quality La Gard electronic or group 2 rated mechanical combination locking system fitted as standard.
- Discreet floor anchoring provisions with easy conversion to rear or side anchoring.

- Exterior lift off hinges and internal hinge attack resistant design.
- Bolt detent system allows auto-locking

## **DIMENSIONS:**

| MODEL | EXTERNAL DIMENSIONS<br>H x W x D (mm) | INTERNAL DIMENSIONS<br>H x W x D (mm) | WEIGHT<br>(kg) | CAPACITY<br>(L) |
|-------|---------------------------------------|---------------------------------------|----------------|-----------------|
| HS-1  | 355 x 355 x 355                       | 319 x 319 x 251                       | 53             | 25              |
| HS-2  | 508 x 381 x 381                       | 472 x 345 x 277                       | 73             | 45              |
| HS-3  | 508 x 508 x 508                       | 472 x 472 x 402                       | 115            | 89              |