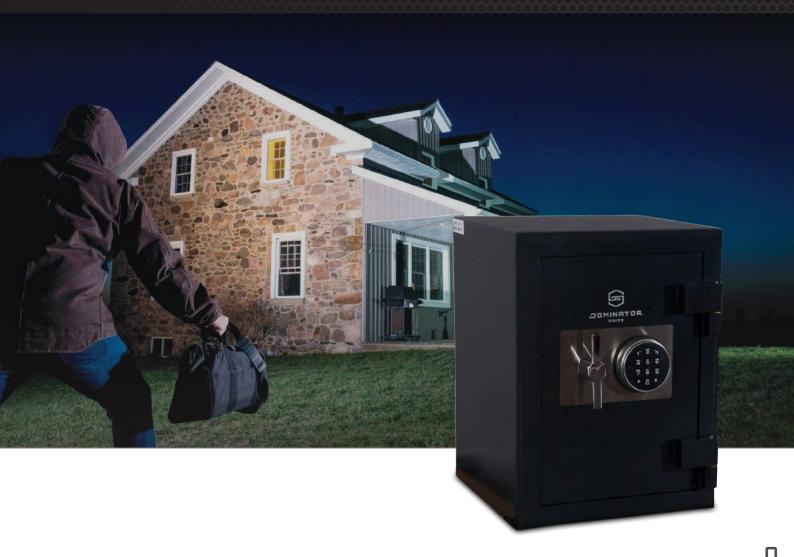

Better <u>safe</u>... than sorry.

## PEACE OF MIND

The Dominator Safes® HS Series safes are designed to provide protection against both burglary and fire, while maintaining the efficient sizing of a typical domestic safe. Including 30 minute fire protection as well as several attack resisting qualities, the HS Series is the ideal solution to protecting valuables in the home.

30 Minute Fire Rated

Solid Steel Plate Construction

Universal Lock Footprint

5 Year Warranty\*

Anti-Drill Plating

Adjustable Internal Shelving

<sup>\*1</sup> year warranty to locks, 5 years to safe body Warranty registration required.